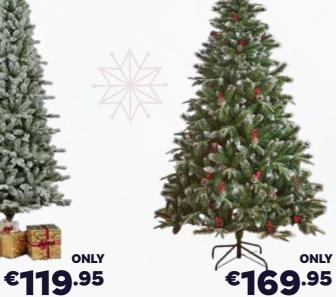

### Imperial Pine Artificial Christmas Tree

6ft / 180cm .......€89.95 7ft / 210cm ......€119.95 8ft / 240cm .....€139.95 10ft / 300cm .....€249.95

FROM **€89**.95

WinterBerry Wreath 50cm

BerryBurst Garland 180cm

### Monarch Pine Snowy Artificial Christmas Tree

| €79.95  | 5ft / 150cm |
|---------|-------------|
| €99.95  | 6ft / 180cm |
| €129.95 | 7ft / 210cm |
| €149.95 | 8ft / 240cm |
| €259.95 | 10ft / 300c |