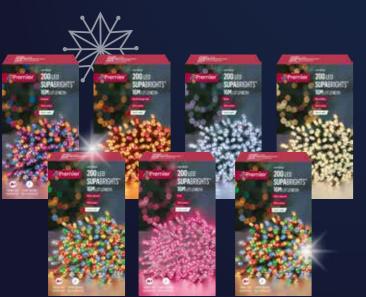

# **LIGHTS**

50 LED Red/Vintage

Gold, Vintage Gold,

Warm White.

Indoor/Outdoor Lights

Multi action, timer function

**Microbrights Battery Operated** 

€5.95

100 LED Multi, Red/Vintage Gold, Vintage Gold, White,

ONLY €8.95 200 LED Multi, Rainbow, Vintage Gold, 195 White, Warm White

**80 LED** 

120 LED

200 LED

€14.95

with Timer Function

€17.95

€19.95

**LICHTS** 