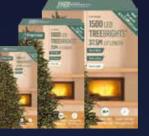

**500 LED** 

ONLY

1000 LED

€45.95

**ONLY** 

1500 LED

ONLY

**2000 LED** 

€74.95

10%

OFF

**DEC 7TH** 

**€59**.95

**GOOD TO KNOW!** 

LED Christmas lights are 5 to 10 times more economical than the traditional Christmas light bulbs.

Many of our Christmas lights come with a timer, which is a time switch that controls when the lights go on and off. This prevents energy wastage.