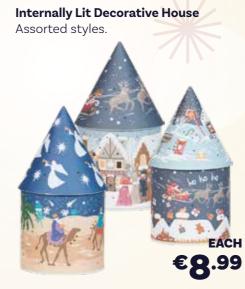

# **CHRISTMAS CHARACTERS**

45x45cm. AA battery operated.

22cm Lit Christmas Village

**€19**.95