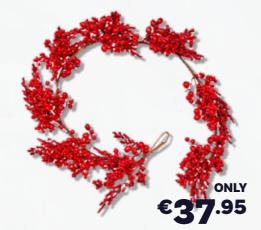

### Imperial Pine Artificial Christmas Tree

6ft / 180cm .......€89.95 7ft / 210cm ......€119.95 8ft / 240cm .....€139.95 10ft / 300cm .....€249.95

FROM **€89**.95

WinterBerry Wreath 50cm

BerryBurst Garland 180cm