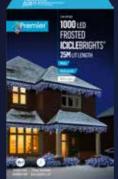

### **Icicle Lights**

Multi action lights, indoor or outdoor, low voltage 16m or 25m length

640 LED / 16m White, Warm White 1000 LED / 25m White, Warm White

**ONLY** 

**ONLY** 

€19.95

**€26**.95

Microbright Star Curtain Lights 1.2x1.2m 140 LED