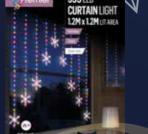

### **Icicle Lights**

Multi action lights, indoor or outdoor, low voltage 16m or 25m length

640 LED / 16m White, Warm White 1000 LED / 25m White, Warm White

**ONLY** 

**ONLY** 

€19.95

**€26**.95

Microbright Star Curtain Lights 1.2x1.2m 140 LED

Battery operated. Colours: White, Warm White

Star/Snowflake Pin Wire Curtain **Lights 1.2x1.2m 339 LED** 

Low voltage. Colours: Rainbow, Warm White