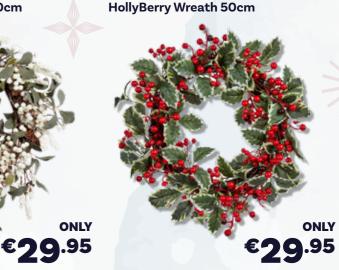

ion (including static), large LEDs

288 LED Silver/White, Warm White, Rose Gold/ Warm White

430 LED Silver/White, Warm White, Rose Gold/ Warm White

€49.95

### **DON'T FORGET!**

Stock up on all your lighting accessories including Command Strips, batteries, extension leads and outdoor lighting clips. See the range in store.



STOCK VARIES BY STORE

STOCK VARIES BY STORE



## **TREES**

# **WREATHS & GARLANDS**

# 10% OFF DEC 7TH

#### Fresh Christmas Trees

Free delivery to Bandon, Kinsale and Enniskeane areas.

Choose your tree at one of our stores and have it delivered free of charge.

€49.95

### Imperial Pine Artificial Christmas Tree

6ft / 180cm .......€89.95 7ft / 210cm ......€119.95 8ft / 240cm .....€139.95 10ft / 300cm .....€249.95

FROM **€89**.95



WinterBerry Wreath 50cm



BerryBurst Garland 180cm

HollyBerry Garland 180cm

WinterBerry Garland 180cm







### Monarch Pine Snowy Artificial Christmas Tree

| €79.95  | 5ft / 150cm |
|---------|-------------|
| €99.95  | 6ft / 180cm |
| €129.95 | 7ft / 210cm |
| €149.95 | 8ft / 240cm |
| €259.95 | 10ft / 300c |

€**79**.95





**New Jersey Spruce** 

**Christmas Tree** 

7ft/210cm





add your own lights and decorations from our range in-store to suit your décor





**HUGE RANGE OF ARTIFICIAL TREES IN-STORE** 

MINI TREES IN VARIOUS SIZES AND STYLES • PYRAMID TREES

**LIGHT UP TREES • WHITE TREES** 





# LIGHT UP DECORATIONS

# **CHRISTMAS CHARACTERS**





45x45cm. AA battery operated.











22cm Lit Christmas Village



**€19**.95





















# **HUGE RANGE OF TOYS** FOR BOYS AND GIRLS