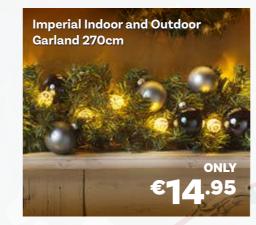

BY STORE



## **TREES**

# **WREATHS & GARLANDS**

# 10% OFF DEC 7TH

#### Fresh Christmas Trees

Free delivery to Bandon, Kinsale and Enniskeane areas.

Choose your tree at one of our stores and have it delivered free of charge.

€49.95

### Imperial Pine Artificial Christmas Tree

6ft / 180cm .......€89.95 7ft / 210cm ......€119.95 8ft / 240cm .....€139.95 10ft / 300cm .....€249.95

FROM **€89**.95



WinterBerry Wreath 50cm



BerryBurst Garland 180cm

HollyBerry Garland 180cm

WinterBerry Garland 180cm







### Monarch Pine Snowy Artificial Christmas Tree

| €79.95  | 5ft / 150cm |
|---------|-------------|
| €99.95  | 6ft / 180cm |
| €129.95 | 7ft / 210cm |
| €149.95 | 8ft / 240cm |
| €259.95 | 10ft / 300c |

€**79**.95





**New Jersey Spruce** 

**Christmas Tree** 

7ft/210cm





add your own lights and decorations from our range in-store to suit your décor





**HUGE RANGE OF ARTIFICIAL TREES IN-STORE** 

MINI TREES IN VARIOUS SIZES AND STYLES • PYRAMID TREES

**LIGHT UP TREES • WHITE TREES** 





# LIGHT UP DECORATIONS

# **CHRISTMAS CHARACTERS**





45x45cm. AA battery operated.











22cm Lit Christmas Village



**€19**.95





















# **HUGE RANGE OF TOYS** FOR BOYS AND GIRLS



# 10% OFF\* EVERYTHING IN STORE DECEMBER 7TH

TO BUY ONLINE FOR NATIONWIDE DELIVERY

JOIN US IN STORE FOR CHRISTMAS TREATS!

**\*SOME EXCLUSIONS APPLY** 

### WWW.BANDONCOOP.IE





Kilbrogan, Bandon, Co. Cork **t** (023) 882 9000 Farm Lane, Kinsale, Co. Cork **t** (021) 477 4080 Enniskeane, Co. Cork **t** (023) 884 7866

### Opening Hours:

Monday - Friday 8.30a