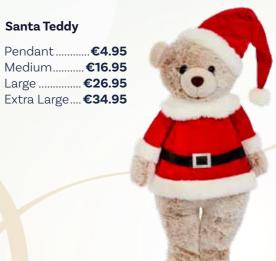

9.95

FROM **€89**.95



WinterBerry Wreath 50cm



BerryBurst Garland 180cm

HollyBerry Garland 180cm

WinterBerry Garland 180cm







### Monarch Pine Snowy Artificial Christmas Tree

| €79.95  | 5ft / 150cm |
|---------|-------------|
| €99.95  | 6ft / 180cm |
| €129.95 | 7ft / 210cm |
| €149.95 | 8ft / 240cm |
| €259.95 | 10ft / 300c |

€**79**.95





**New Jersey Spruce** 

**Christmas Tree** 

7ft/210cm





add your own lights and decorations from our range in-store to suit your décor





**HUGE RANGE OF ARTIFICIAL TREES IN-STORE** 

MINI TREES IN VARIOUS SIZES AND STYLES • PYRAMID TREES

**LIGHT UP TREES • WHITE TREES** 





# LIGHT UP DECORATIONS

# **CHRISTMAS CHARACTERS**





45x45cm. AA battery operated.











22cm Lit Christmas Village



**€19**.95





















# **HUGE RANGE OF TOYS** FOR BOYS AND GIRLS



# 10% OFF\* EVERYTHING IN STORE DECEMBER 7TH

TO BUY ONLINE FOR NATIONWIDE DELIVERY

JOIN US IN STORE FOR CHRISTMAS TREATS!

**\*SOME EXCLUSIONS APPLY** 

### WWW.BANDONCOOP.IE





Kilbrogan, Bandon, Co. Cork **t** (023) 882 9000 Farm Lane, Kinsale, Co. Cork **t** (021) 477 4080 Enniskeane, Co. Cork **t** (023) 884 7866

### Opening Hours:

Monday - Friday 8.30am - 5.30pm, Saturday 9am - 5pm.







AVAILABILITY VARIES BY LOCATION, CERTAIN ITEMS ONLY AVAILABLE WHILE STOCKS LAST.

www.bandoncoop.ie

Offers in store until December 24th 2024. All items subject to availability. All goods on sale are for cash only, VAT inclusive.

Prices shown are correct at time of print. Pictures are for illustration purposes only. All rights reserved. Every