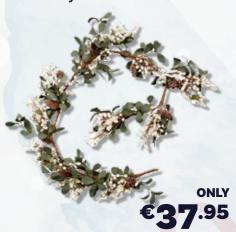

### Imperial Pine Artificial Christmas Tree

6ft / 180cm .......€89.95 7ft / 210cm ......€119.95 8ft / 240cm .....€139.95 10ft / 300cm .....€249.95

FROM **€89**.95

WinterBerry Wreath 50cm

BerryBurst Garland 180cm