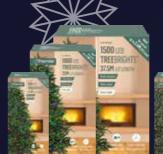

**500 LED** 

ONLY

1000 LED

€45.95

**ONLY** 

1500 LED

ONLY

**2000 LED** 

€74.95

10%

OFF

**DEC 7TH** 

**€59**.95

**GOOD TO KNOW!** 

LED Christmas lights are 5 to 10 times more economical than the traditional Christmas light bulbs.

Many of our Christmas lights come with a timer, which is a time switch that controls when the lights go on and off. This prevents energy wastage.