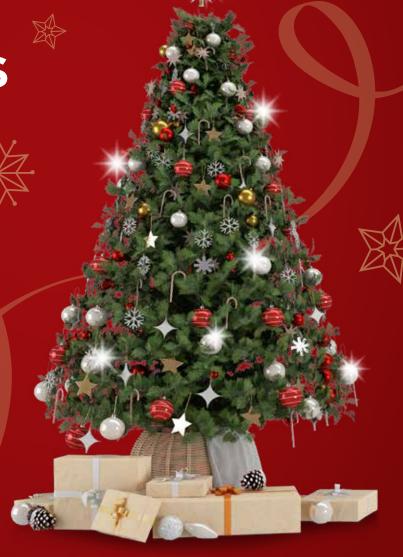

# THE MOST ONDERFUL

TIME OF THE YEAR

**FRESH CHRISTMAS TREES** 

**FROM** 

### FREE DELIVERY!

BANDON, KINSALE AND ENNISKEANE AREAS.

\* CASH/CARD SALES ONLY.

CHOOSE YOUR TREE AT ONE OF OUR STORES AND HAVE IT DELIVERED FREE OF CHARGE.

SOME EXCLUSIONS APPLY.

PLEASE PROVIDE EIRCODE AT TIME OF PURCHASE.

#### Fresh Christmas Trees

Free delivery to Bandon, Kinsale and Enniskeane areas.

Choose your tree at one of our stores and have it delivered free of charge.

€49.95