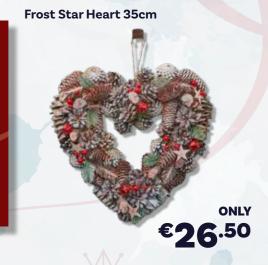

hristmas Trees

Free delivery to Bandon, Kinsale and Enniskeane areas.

Choose your tree at one of our stores and have it delivered free of charge.

€49.95

### Imperial Pine Artificial Christmas Tree

6ft / 180cm .......€89.95 7ft / 210cm ......€119.95 8ft / 240cm .....€139.95 10ft / 300cm .....€249.95

FROM **€89**.95



WinterBerry Wreath 50cm



BerryBurst Garland 180cm

HollyBerry Garland 180cm

WinterBerry Garland 180cm







### Monarch Pine Snowy Artificial Christmas Tree

| €79.95  | 5ft / 150cm |
|---------|-------------|
| €99.95  | 6ft / 180cm |
| €129.95 | 7ft / 210cm |
| €149.95 | 8ft / 240cm |
| €259.95 | 10ft / 300c |

€**79**.95





**New Jersey Spruce** 

**Christmas Tree** 

7ft/210cm





add your own lights and decorations from our range in-store to suit your décor





**HUGE RANGE OF ARTIFICIAL TREES IN-STORE** 

MINI TREES IN VARIOUS SIZES AND STYLES • PYRAMID TREES

**LIGHT UP TREES • WHITE TREES** 





# LIGHT UP DECORATIONS

# **CHRISTMAS CHARACTERS**





45x45cm. AA battery operated.











22cm Lit Christmas Village



**€19**.95





















# **HUGE RANGE OF TOYS** FOR BOYS AND GIRLS



# 10% OFF\* EVERYTHING IN STORE DECEMBER 7TH

TO BUY ONLINE FOR NATIONWIDE DELIVERY

JOIN US IN STORE FOR CHRISTMAS TREATS!

**\*SOME EXCLUSIONS APPLY** 

### WWW.BANDONCOOP.IE





Kilbrogan, Bandon, Co. Cork **t** (023) 882 9000 Farm Lane, Kinsale, Co. Cork **t** (021) 477 4080 Enniskeane, Co. Cork **t** (023) 884 7866

### Opening Hours:

Monday - Friday 8.30am - 5.30pm, Saturday 9am - 5pm.







AVAILABILITY VARIES BY LOCATION, CERTAIN ITEM