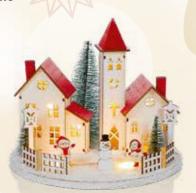

# **CHRISTMAS CHARACTERS**

45x45cm. AA battery operated.

22cm Lit Christmas Village

**€19**.95