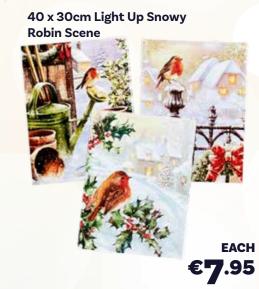

# **CHRISTMAS CHARACTERS**

45x45cm. AA battery operated.

22cm Lit Christmas Village

**€19**.95