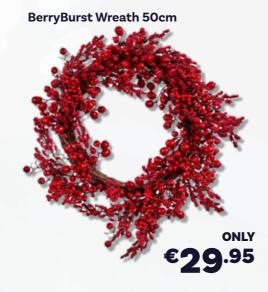

### Imperial Pine Artificial Christmas Tree

6ft / 180cm .......€89.95 7ft / 210cm ......€119.95 8ft / 240cm .....€139.95 10ft / 300cm .....€249.95

FROM **€89**.95

WinterBerry Wreath 50cm

BerryBurst Garland 180cm