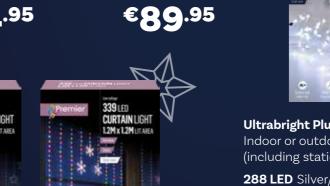

### **Ultrabright Plug-in Garland Lights**

Indoor or outdoor, extra low voltage, multi action (including static), large LEDs

288 LED Silver/White, Warm White, Rose Gold/ Warm White

430 LED Silver/White, Warm White, Rose Gold/ Warm White