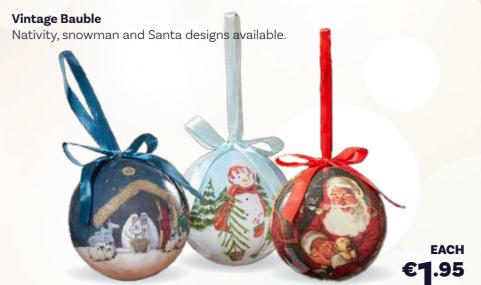

# **CHRISTMAS CHARACTERS**

45x45cm. AA battery operated.

22cm Lit Christmas Village

**€19**.95