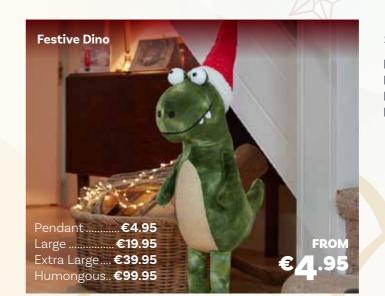

249.95

FROM **€89**.95



WinterBerry Wreath 50cm



BerryBurst Garland 180cm

HollyBerry Garland 180cm

WinterBerry Garland 180cm







### Monarch Pine Snowy Artificial Christmas Tree

| €79.95  | 5ft / 150cm |
|---------|-------------|
| €99.95  | 6ft / 180cm |
| €129.95 | 7ft / 210cm |
| €149.95 | 8ft / 240cm |
| €259.95 | 10ft / 300c |

€**79**.95





**New Jersey Spruce** 

**Christmas Tree** 

7ft/210cm





add your own lights and decorations from our range in-store to suit your décor





**HUGE RANGE OF ARTIFICIAL TREES IN-STORE** 

MINI TREES IN VARIOUS SIZES AND STYLES • PYRAMID TREES

**LIGHT UP TREES • WHITE TREES** 





# LIGHT UP DECORATIONS

# **CHRISTMAS CHARACTERS**





45x45cm. AA battery operated.











22cm Lit Christmas Village



**€19**.95





















# **HUGE RANGE OF TOYS** FOR BOYS AND GIRLS



# 10% OFF\* EVERYTHING IN STORE DECEMBER 7TH

TO BUY ONLINE FOR NATIONWIDE DELIVERY

JOIN US IN STORE FOR CHRISTMAS TREATS!

**\*SOME EXCLUSIONS APPLY** 

### WWW.BANDONCOOP.IE





Kilbrogan, Bandon, Co. Cork **t** (023) 882 9000 Farm Lane, Kinsale, Co. Cork **t** (021) 477 4080 Enniskeane, Co. Cork **t** (023) 884 7866

### Opening Hours:

Monday - Friday 8.30am - 5.30pm, Saturday 9am - 5pm.







AVAILABILITY VARIES BY LOCATION, CERTAIN ITEMS ONLY AVAILABLE WHILE STOCKS LAST.

www.bandoncoop.ie

Offers in store until December 24th 2024. All items subject to availability. All goods on sale are for cash only, VAT inclusive.

Prices shown are correct at time of print. Pictures are for illustration purposes only. All rights reserved. Eve