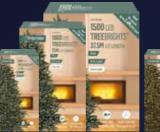

**500 LED** 

ONLY

1000 LED

€45.95

**ONLY** 

1500 LED

ONLY

**2000 LED** 

€74.95

10%

OFF

**DEC 7TH** 

**€59**.95

**GOOD TO KNOW!** 

LED Christmas lights are 5 to 10 times more economical than the traditional Christmas light bulbs.

Many of our Christmas lights come with a timer, which is a time switch that controls when the lights go on and off. This prevents energy wastage.