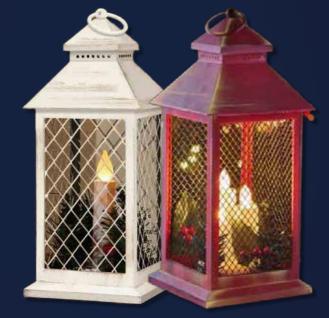

### **Yule Lanterns**

Available in Red and Gold or Cream and Gold. Flickering candle effect. Size: 31.5 x 13.5 x 13.5cm

€12.95

Supabright Plug-in Indoor/Outdoor Lights

Extra low voltage, 8cm bulb spacing, 8m lead cable, multi action (including static). White, Warm White, Red Vintage Gold, Multi, Pink, Blue/White (colours vary by size.)