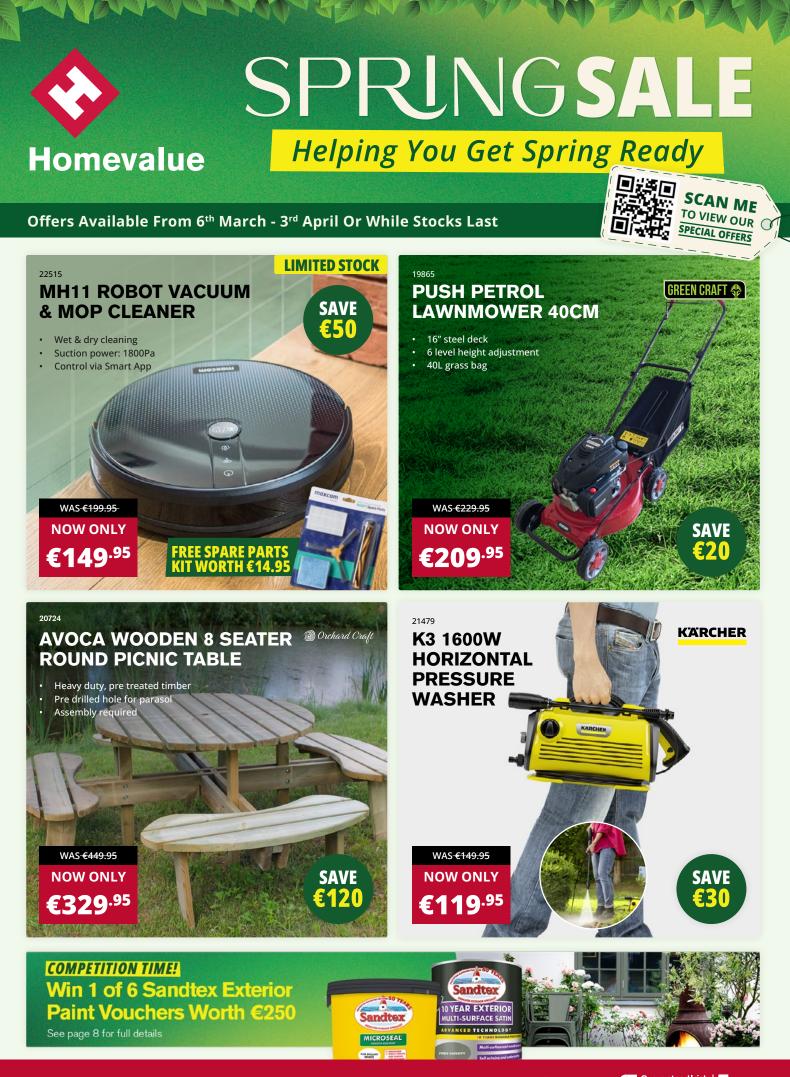

Thousands of products available online at Homevalue.ie

FOLLOW US: 😭 🙆 🕑

Guaranteed Irish

# SPRING GARDENING



GREEN CRAFT

PRESSURE WASHER ©

SCAN ME FOR

**TO DO LIST** 

CLIFAN

## 21132 PETROL PRESSURE WASHER 7HP / 212CC

- Includes 3m suction hose with filter
- Pressure: 180 Bar
- Includes a water pump designed for direct use with a water barrel







# SPRING GARDENING





# LANDSCAPING





# LANDSCAPING





# **DON'T FORGET** THESE PROJECT ESSENTIALS

Kilsaran



SHED & FENCE Sadolini ALL WEATHER BARRIER 10L

5093219 - WOODLAND WALK 5093247 - GREY SHADOW 5093246 - EBONY



- Showerproof in 30min
- Wax enriched
  water repellency



adolin

SHED&

FENCE

# GARDEN FURNITURE



# **UP TO** 25% OFF PREMIUM WOODEN GARDEN **FURNITURE**





# LAUNDRY

## **ROTARY OUTSIDE CLOTHES