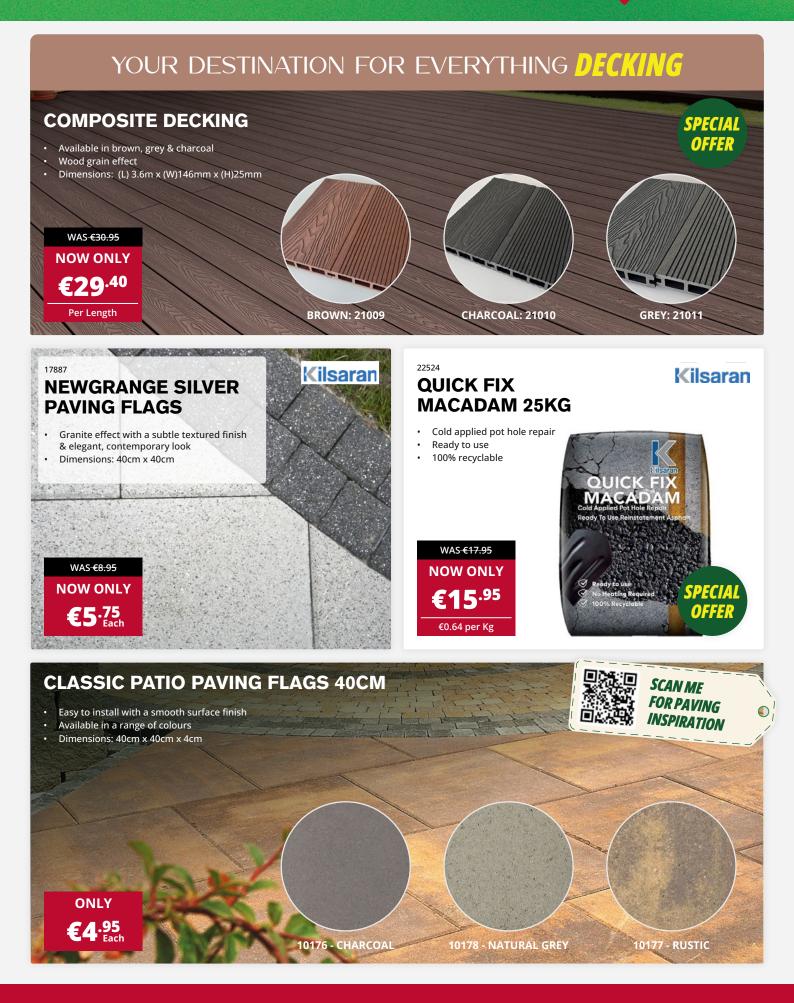

Thousands of products available online at Homevalue.ie

FOLLOW US: 😭 🙆 🕑

Guaranteed Irish

# SPRING GARDENING



GREEN CRAFT

PRESSURE WASHER ©

SCAN ME FOR

**TO DO LIST** 

CLIFAN

## 21132 PETROL PRESSURE WASHER 7HP / 212CC

- Includes 3m suction hose with filter
- Pressure: 180 Bar
- Includes a water pump designed for direct use with a water barrel







# SPRING GARDENING





# LANDSCAPING





# LANDSCAPING





# **DON'T FORGET** THESE PROJECT ESSENTIALS

Kilsaran



SHED & FENCE Sadolini ALL WEATHER BARRIER 10L

5093219 - WOODLAND WALK 5093247 - GREY SHADOW 5093246 - EBONY



- Showerproof in 30min
- Wax enriched
  water repellency



adolin

SHED&

FENCE

# GARDEN FURNITURE



# **UP TO** 25% OFF PREMIUM WOODEN GARDEN **FURNITURE**





# LAUNDRY

## **ROTARY OUTSIDE CLOTHES AIRERS**

21288 - 40M 21289 - 50M

- . 4 arms with umbrella shape to keep washing lines taut
- Adjustable height
- Includes ground socket



## 21357 PREMIUM **4 LAYER CLOTHES AIRER WITH** WHEELS

- 32m drying space
- Compact size & safe folding mechanism
- Carbon steel with a powder coated finish





# PAINT & DIY





WAS €89.95

**NOW ONLY** 

€64<sup>.95</sup>

SAVE

More paint & DIY products avail