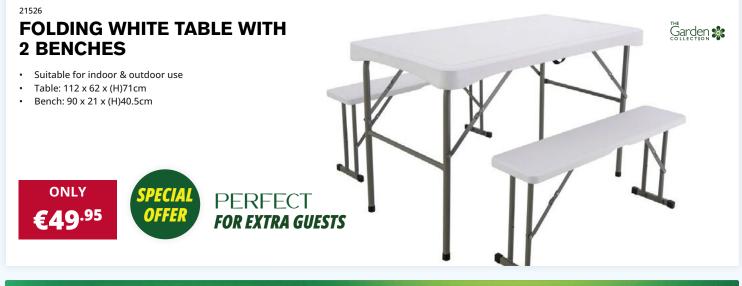

Thousands of products available online at Homevalue.ie

FOLLOW US: 😭 🙆 🕑

Guaranteed Irish

# SPRING GARDENING



GREEN CRAFT

PRESSURE WASHER ©

SCAN ME FOR

**TO DO LIST** 

CLIFAN

## 21132 PETROL PRESSURE WASHER 7HP / 212CC

- Includes 3m suction hose with filter
- Pressure: 180 Bar
- Includes a water pump designed for direct use with a water barrel







# SPRING GARDENING





# LANDSCAPING





# LANDSCAPING





# **DON'T FORGET** THESE PROJECT ESSENTIALS

Kilsaran



SHED & FENCE Sadolini ALL WEATHER BARRIER 10L

5093219 - WOODLAND WALK 5093247 - GREY SHADOW 5093246 - EBONY



- Showerproof in 30min
- Wax enriched
  water repellency



adolin

SHED&

FENCE

# GARDEN FURNITURE



# **UP TO** 25% OFF PREMIUM WOODEN GARDEN **FURNITURE**





# LAUNDRY

## **ROTARY OUTSIDE CLOTHES AIRERS**

21288 - 40M 21289 - 50M

- . 4 arms with umbrella shape to keep washing lines taut
- Adjustable height
- Includes ground socket



## 21357 PREMIUM **4 LAYER CLOTHES AIRER WITH** WHEELS

- 32m drying space
- Compact size & safe folding mechanism
- Carbon steel with a powder coated finish





# PAINT & DIY





WAS €89.95

**NOW ONLY** 

€64<sup>.95</sup>

SAVE

More paint & DIY products available online at Homevalue.ie

SAVE

WAS €119.95

**NOW ONLY** 

E 79.95



## **Find Your Local** Participating Store

## CARLOW

LAMBERT'S HOMEVALUE - www.lambertshomevalue.ie Fair Green, Hacketstown | R93 C590 | 059 647 1401 WALSH'S HOMEVALUE - www.walshs.ie Bagenalstown Business Park, Bagenalstown | R21 XF58 | 059 972 1717

## CAVAN

FOY'S HOMEVALUE