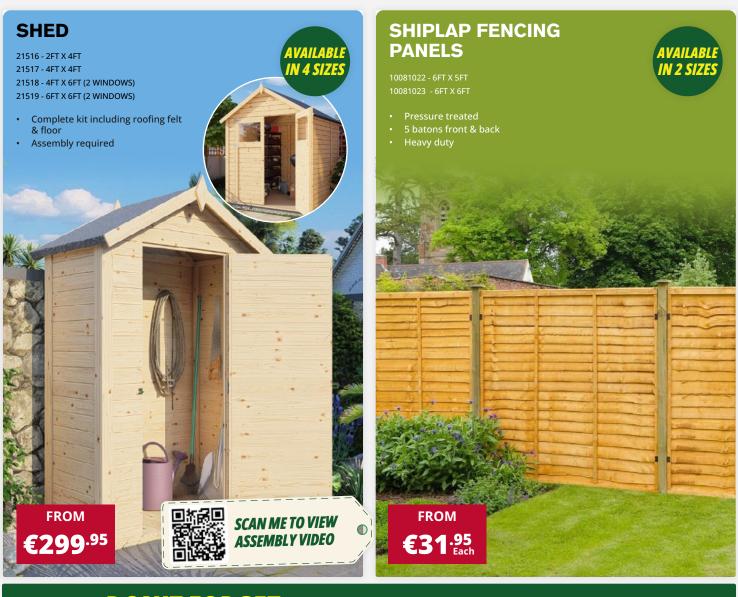

# LANDSCAPING

# **DON'T FORGET** THESE PROJECT ESSENTIALS

Kilsaran

SHED & FENCE Sadolini ALL WEATHER BARRIER 10L

5093219 - WOODLAND WALK 5093247 - GREY SHADOW 5093246 - EBONY

- Showerproof in 30min
- Wax enriched
  water repellency

adolin

SHED&

FENCE