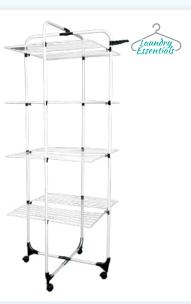

## 21357 PREMIUM **4 LAYER CLOTHES AIRER WITH** WHEELS

- 32m drying space
- Compact size & safe folding mechanism
- Carbon steel with a powder coated finish