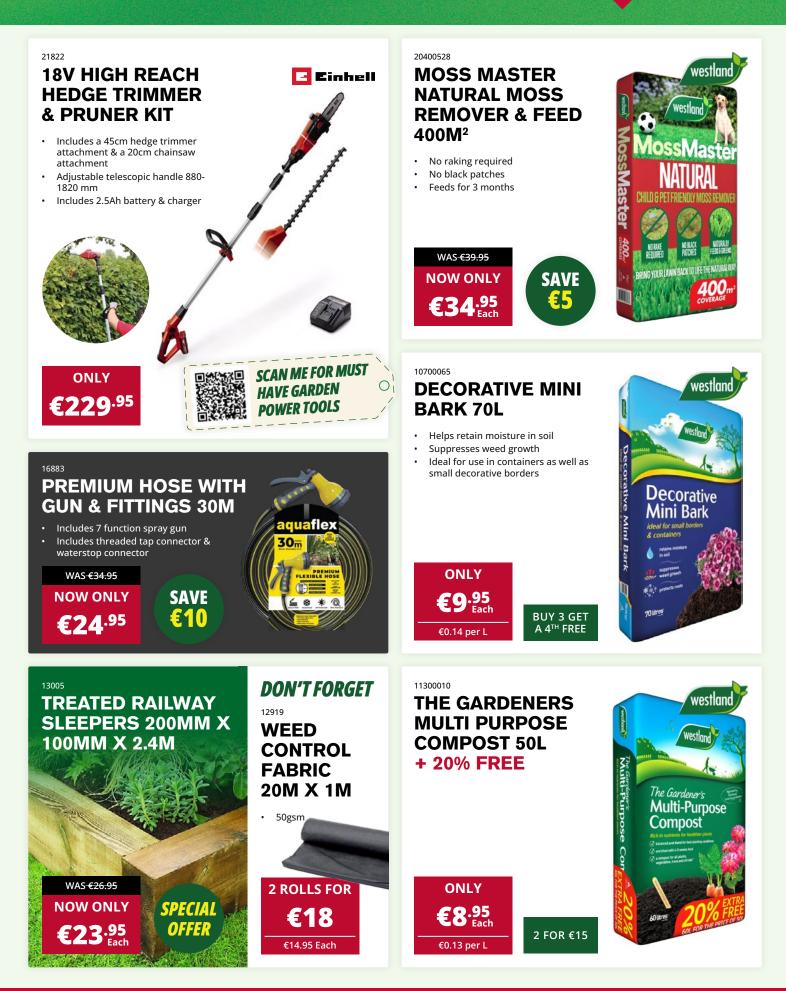

Thousands of products available online at Homevalue.ie

FOLLOW US: 😭 🙆 🕑

Guaranteed Irish

# SPRING GARDENING



GREEN CRAFT

PRESSURE WASHER ©

SCAN ME FOR

**TO DO LIST** 

CLIFAN

## 21132 PETROL PRESSURE WASHER 7HP / 212CC

- Includes 3m suction hose with filter
- Pressure: 180 Bar
- Includes a water pump designed for direct use with a water barrel







# SPRING GARDENING





# LANDSCAPING





# LANDSCAPING





# **DON'T FORGET** THESE PROJECT ESSENTIALS

Kilsaran



SHED & FENCE Sadolini ALL WEATHER BARRIER 10L

5093219 - WOODLAND WALK 5093247 - GREY SHADOW 5093246 - EBONY



- Showerproof in 30min
- Wax enriched
  water repellency



adolin

SHED&

FENCE

# GARDEN FURNITURE



# **UP TO** 25% OFF PREMIUM WOODEN GARDEN **FURNITURE**





# LAUNDRY

## **ROTARY OUTSIDE CLOTHES AIRERS**

21288 - 40M 21289 - 50M

- . 4 arms with umbrella shape to keep washing lines taut
- Adjustable height
- Includes ground socket



## 21357 PREMIUM **4 LAYER CLOTHES AIRER WITH** WHEELS

- 32m drying space
- Compact size & safe folding mechanism
- Carbon steel with a powder coated finish





# PAINT & DIY





WAS €89.95

**NOW ONLY** 

€64<sup>.95</sup>

SAVE

More paint &