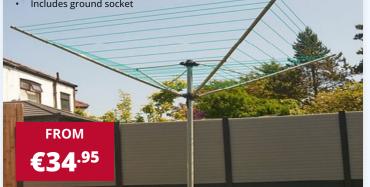

## **ROTARY OUTSIDE CLOTHES AIRERS**

21288 - 40M 21289 - 50M

- . 4 arms with umbrella shape to keep washing lines taut
- Adjustable height
- Includes ground socket