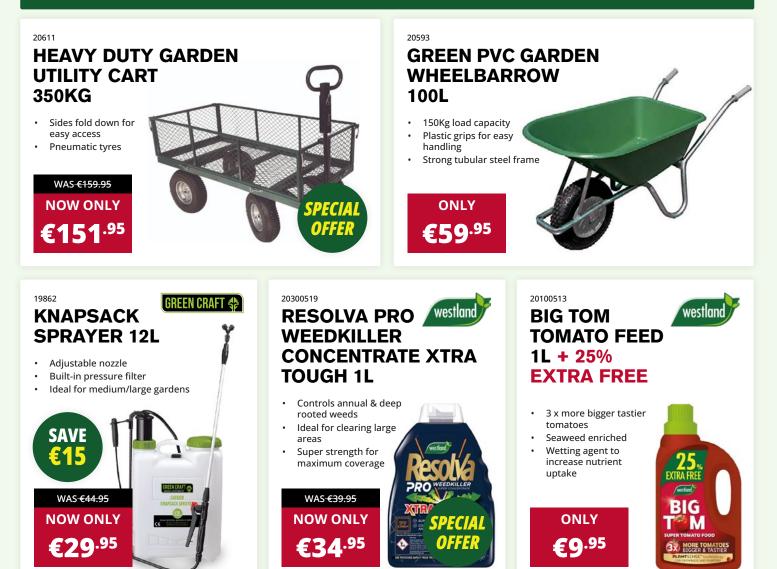

Thousands of products available online at Homevalue.ie

FOLLOW US: 😭 🙆 🕑

Guaranteed Irish

# SPRING GARDENING



GREEN CRAFT

PRESSURE WASHER ©

SCAN ME FOR

**TO DO LIST** 

CLIFAN

## 21132 PETROL PRESSURE WASHER 7HP / 212CC

- Includes 3m suction hose with filter
- Pressure: 180 Bar
- Includes a water pump designed for direct use with a water barrel







# SPRING GARDENING





# LANDSCAPING





# LANDSCAPING





# **DON'T FORGET** THESE PROJECT ESSENTIALS

Kilsaran



SHED & FENCE Sadolini ALL WEATHER BARRIER 10L

5093219 - WOODLAND WALK 5093247 - GREY SHADOW 5093246 - EBONY



- Showerproof in 30min
- Wax enriched
  water repellency



adolin

SHED&

FENCE

# GARDEN FURNITURE



# **UP TO** 25% OFF PREMIUM WOODEN GARDEN **FURNITURE**





# LAUNDRY

## **ROTARY OUTSIDE CLOTHES AIRERS**

21288 - 40M 21289 - 50M

- . 4 arms with umbrella shape to keep washing lines taut
- Adjustable height
- Includes ground socket



## 21357 PREMIUM **4 LAYER CLOTHES AIRER WITH** WHEELS

- 32m drying space
- Compact size & safe folding mechanism
- Carbon steel with a powder coated finish





# PAINT & DIY





WAS €89.95

**NOW ONLY** 

€64<sup>.95</